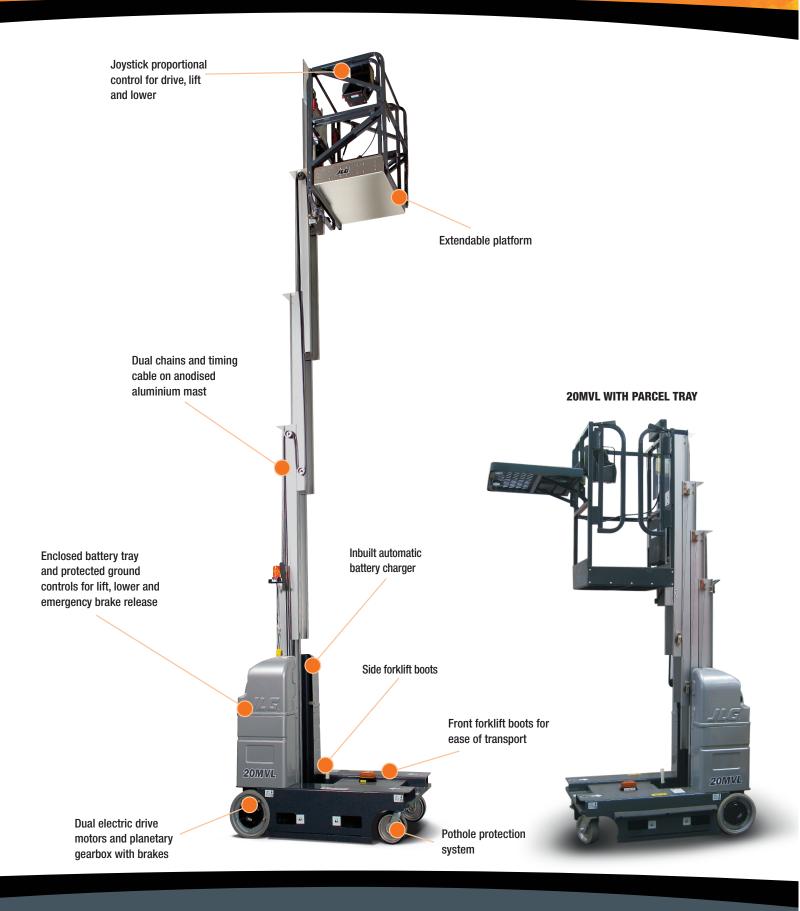

#### **KEY SELLING POINTS**

- Smooth control, proportional electric motor with reduction hub,
  wheel drive
- · Proportional lift and lower
- · Vertical dual chain mast lift
- Non-marking solid tyres
- 1.5 degree multi axis level sensor stops functions when elevated
- 4 x 6V DC deep cycle AGM batteries for spill free applications
- Electronic (inverter style) battery charger for quick recharges

| Performance:                          |                    |
|---------------------------------------|--------------------|
| Platform Height (max.)                | 5.94m              |
| Working Height                        | 7.94m              |
| Lift Time                             | 20-22 sec          |
| Lower Time                            | 21-26 sec          |
| Platform Capacity Standard            | 160kg              |
| Dimensions:                           |                    |
| Stowed Length                         | 1.36m              |
| Stowed Height                         | 1.98m              |
| Ground Clearance                      | 0.05m              |
| Platforms:                            |                    |
| Standard Platform Type                | Extension          |
| Overall Length with Standard Platform | 1.36m              |
| Overall Width with Standard Platform  | 0.80m              |
| Standard Platform Size - (WxL)        | 0.66 x 1.20m       |
| Optional Platform                     | Parcel Tray        |
| Platform Size - (WxL)                 | 0.66 x 0.66        |
| Parcel Tray SWL                       | 45kg               |
| Platform Entry Height                 | 0.48m              |
| Power:                                |                    |
| Power Source                          | Battery Sealed AGN |
| DC Voltage                            | 24\                |
| DC Power                              | 100 amp h          |
| Batteries                             | 4 x 6\             |
| Travel:                               |                    |
| Tyre Type                             | Solic              |
| Inside Turn Radius                    | 0m                 |
| Drive Speed Elevated                  | 1km/h              |
| Gradeability                          | 20%                |
| Wind Rating                           | 0m/sec             |
| Weights and Capabilities:             |                    |
| GVW                                   | 1,090kg            |