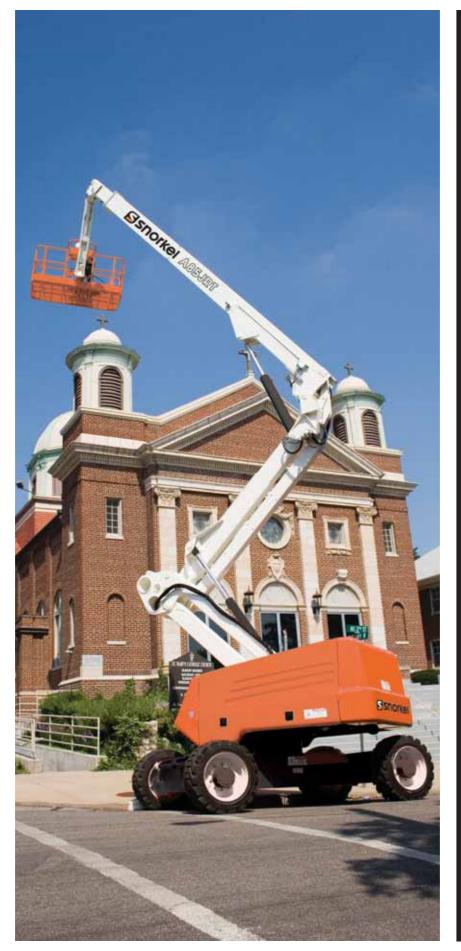

# A85JRT ARTICULATED BOOM LIFT

- The ultimate diesel articulated boom
- Excellent aerial manoeuvrability with "up & over" capabilities
- Powerful 4 wheel drive and 4 wheel steer
- Smooth, precise, easy to use controls
- Simple to maintain and service