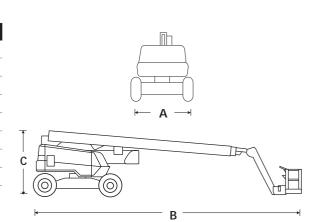

# ARTICULATED BOOM LIFT

| DIMENSIONS            | A85JRT        |
|-----------------------|---------------|
| Max. working height   | 27.7m         |
| Max. platform height  | 25.7m         |
| Max. working outreach | 18.8m         |
| Max. clearance height | 8.50m         |
| Platform size         | 0.91m x 2.44m |
| Overall width (A)     | 2.6m          |
| Overall length (B)    | 12.5m         |
| Stowed height (C)     | 2.9m          |
| Ground clearance      | 330mm         |