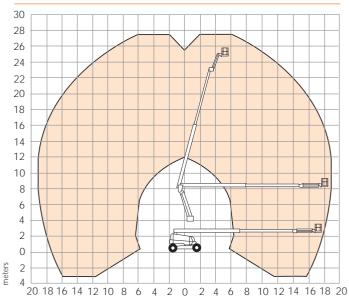

# WORKING ENVELOPE

A85JRT

# ARTICULATED BOOM LIFT

| DIMENSIONS            | A85JRT        |
|-----------------------|---------------|
| Max. working height   | 27.7m         |
| Max. platform height  | 25.7m         |
| Max. working outreach | 18.8m         |
| Max. clearance height | 8.50m         |
| Platform size         | 0.91m x 2.44m |
| Overall width (A)     | 2.6m          |
| Overall length (B)    | 12.5m         |
| Stowed height (C)     | 2.9m          |
| Ground clearance      | 330mm         |

| PERFORMANCE                  |                                 |
|------------------------------|---------------------------------|
| Platform capacity (SWL)      | 227kg                           |
| Max. drive height            | 25.7m                           |
| Max. drive speed (stowed)    | 4.8km/h                         |
| Max. drive speed (elevated)  | 1.0km/h                         |
| Jib length                   | 1.8m                            |
| Jib working arc              | 135°                            |
| Jib rotation                 | 140° side to side               |
| Platform rotation            | 150°                            |
| Raise/Lower time             | 240/240 seconds                 |
| Turret rotation (continuous) | 360°                            |
| Gradeability                 | 30%                             |
| Inside turning radius        | 2.4m                            |
| Tyres                        | 15 x 625 loader lug poly filled |
| Controls                     | proportional joystick           |
| Drive system                 | 4 wheel drive                   |