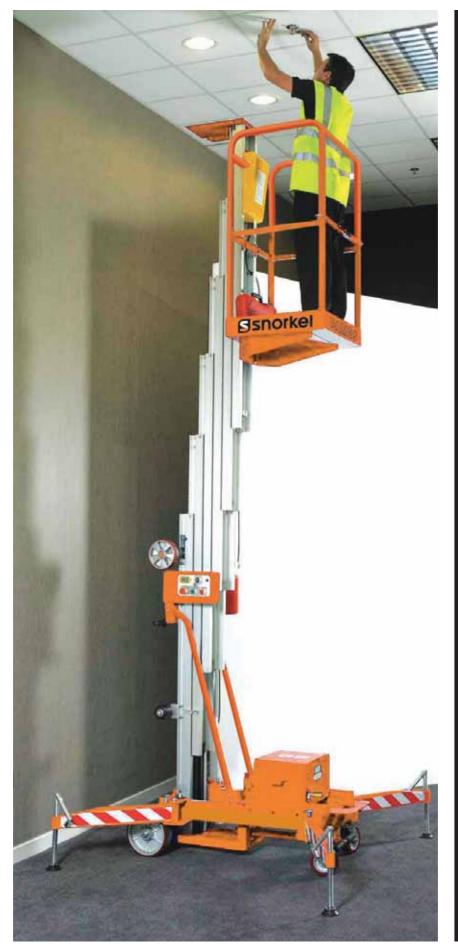

## PAM26 PUSH AROUND MAST LIFT

- Easy to use push-around mast lift
- Compact and lightweight
- Passes through a standard doorway
- Low maintenance
- Available in AC or DC

### PUSH AROUND MAST LIFT

| DIMENSIONS                      | PAM26         |
|---------------------------------|---------------|
| Max. working height             | 10.0m         |
| Max. platform height (A)        | 8.0m          |
| Platform length                 | 0.60m         |
| Platform width                  | 0.60m         |
| Stowed platform deck height (G) | 0.65m         |
| Outrigger footprint (E x F)     | 1.74m x 1.45m |
| Overall width (B)               | 0.69m         |
| Overall length (C)              | 1.20m         |
| Stowed height (D)               | 1.98m         |
| Guardrail height                | 1.10m         |
| Toeboard height                 | 0.15m         |

| PERFORMANCE               |                                |
|---------------------------|--------------------------------|
| Platform capacity (SWL)   | 125kg                          |
| Max. operating wind speed | 0m/s                           |
| Raise/lower time          | 85/81 sec                      |
| Lifts on a single charge  | 200                            |
| Wheels                    | 250mm x 75mm rear, 150mm front |
| Controls                  | Push button                    |