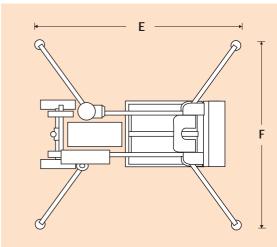

### PUSH AROUND MAST LIFT

| DIMENSIONS                      | PAM26         |
|---------------------------------|---------------|
| Max. working height             | 10.0m         |
| Max. platform height (A)        | 8.0m          |
| Platform length                 | 0.60m         |
| Platform width                  | 0.60m         |
| Stowed platform deck height (G) | 0.65m         |
| Outrigger footprint (E x F)     | 1.74m x 1.45m |
| Overall width (B)               | 0.69m         |
| Overall length (C)              | 1.20m         |
| Stowed height (D)               | 1.98m         |
| Guardrail height                | 1.10m         |
| Toeboard height                 | 0.15m         |

#### **OUTRIGGER FOOTPRINT**

- Ground level duplicate controls
- Battery charge indicator
- Bubble level indicator •
- Quick-set swing-out outriggers
- Outrigger interlocks
- Easy-load device for pick-up trucks
- Non-marking wheels & castors
- Integrated automatic battery charger 110-230V •
- Sealed for life battery (DC) •
- Removable battery box (DC) •
- CE approved