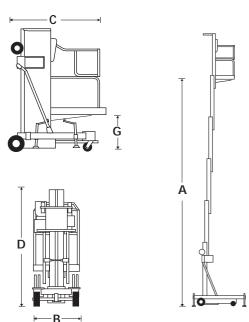

### PUSH AROUND MAST LIFT

| DIMENSIONS                      | PAM26         |
|---------------------------------|---------------|
| Max. working height             | 10.0m         |
| Max. platform height (A)        | 8.0m          |
| Platform length                 | 0.60m         |
| Platform width                  | 0.60m         |
| Stowed platform deck height (G) | 0.65m         |
| Outrigger footprint (E x F)     | 1.74m x 1.45m |
| Overall width (B)               | 0.69m         |
| Overall length (C)              | 1.20m         |
| Stowed height (D)               | 1.98m         |
| Guardrail height                | 1.10m         |
| Toeboard height                 | 0.15m         |